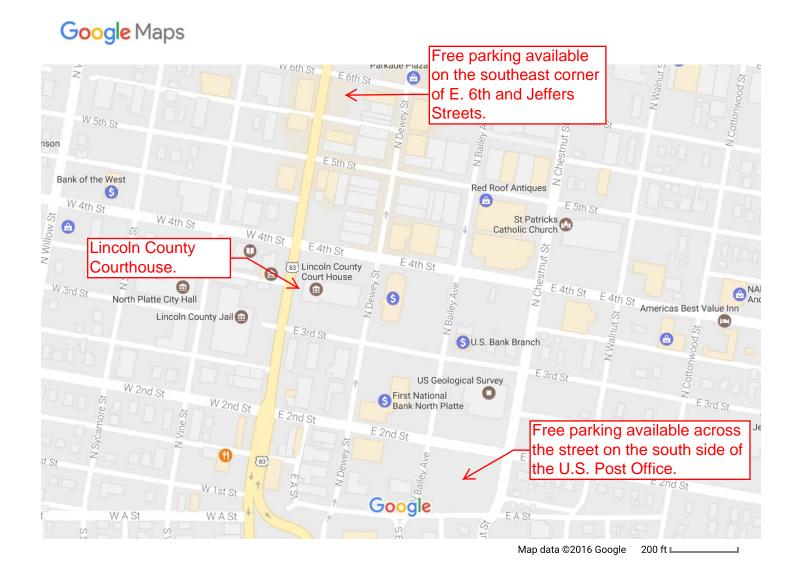

## **Important information**

Free parking is available (see map on back):

- across the street on the south side of the U.S. Post Office along East 2<sup>nd</sup>
  Street between North Bailey Avenue and North Chestnut Street; and
- on the southeast corner of E. 6<sup>th</sup> and Jeffers Streets.

**Do not park along the street in a two-hour parking space.** You will not have an opportunity to move your vehicle throughout the day, and the court cannot reimburse parking fines. The court is not liable for theft of property or damage to vehicles.